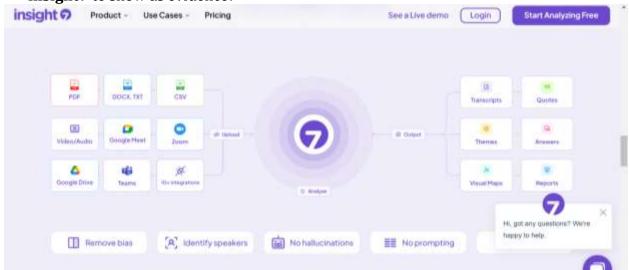

## 3.3.1 INSIGHT7

An innovative research and thesis tool, Insight7.io was created to help researchers and students with the academic writing process. It makes use of artificial intelligence to improve several phases of thesis production, such as data analysis, literature evaluation, topic selection, and writing support. Similar to do the works like Nvivo, which Insight7 itself is an extension of.

- 7. Where is the **print out for Insight7 to show you evidence of data that you have been working on?**
- 8. Do you have the **upload** (pdf, doc, csv, video, audio, google meet, zoom, google drive, teams) and **output** (transcript, quotes, themes, answers, visual maps, reports) into **insight7** to show as evidence?