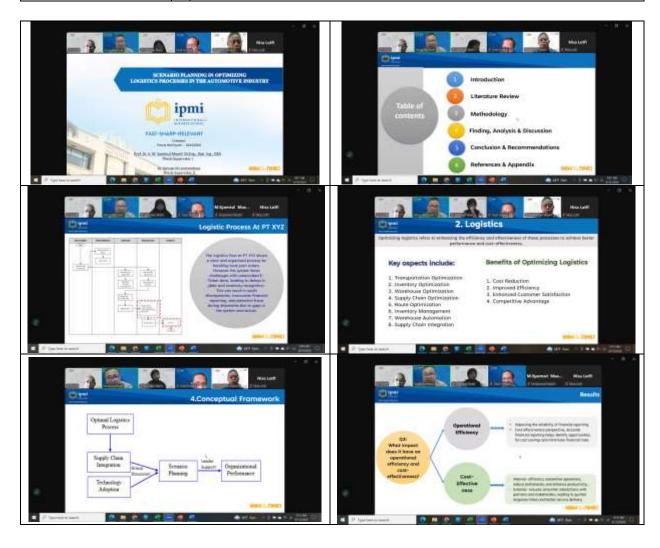

## Comments;

- 1. Based on the scenario planning (analysis on the slide presentation) where by you put the company performance vs transformation, and you choose **plan B** (rapid performance & low company performance) instead of **plan C** (rapid performance & good company performance),
  - a. why did you choose plan B over plan C & over plan D?
  - b. what are the differences between plan C and plan D?
- 2. Scenario B in conclusion but the word "Suzuki" is there