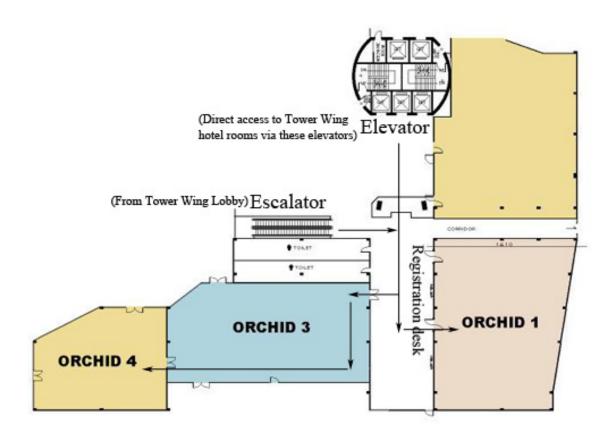

notebook) computer will be provided.

#### **Conference Registration Desk**

Conference participants will collect attendance certificates, proceedings (CD-ROM) and official receipts from the registration desk. <u>Please mention your Paper I.D. code at the desk to speed up the process</u>. The conference registration desk will be open from AM08:30 to PM16:00 on June 7th-9th, 2012. Presenters assigned to morning sessions can register after they have finished their presentation.

#### **Others**

- The registration fee includes one free copy of the proceedings CD-ROM. Additional copies can be purchased from: http://sibresearch.org/order-2012-bangkok-proceedings.html.
- To conserve the environment, the conference will minimize the use of papers, and will NOT provide nylon bag/plastic folder.



ORCHID(3rd Floor)





## **List of Delegates**

| 2012-270                     | A. Sivakumar                  | T A Pai Management Institute              |
|------------------------------|-------------------------------|-------------------------------------------|
| 2012-229, 2012-236, 2012-253 | Adit Abhyankar                | Ramnarain Ruia College                    |
| 2012-229                     | Aishwarya Narayanmorthy       | Ramnarain Ruia College                    |
| 2012-252                     | Anastasia Susty Ambarriani    | Atma Jaya Yogyakarta University           |
| 2012-249                     | Andini Kusumawardhani         | Bogor Agricultural University             |
| 2012-272                     | Andrew Terry                  | University of Sydney Business